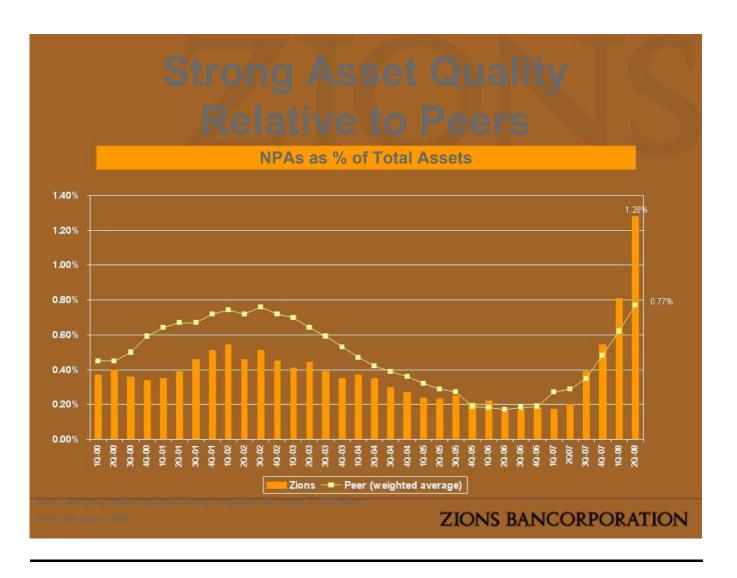

its operations, being less favorable than expected; changes in the interest rate environment reducing expected interest margins; changes in debt, equity and securities markets; adverse legislation or regulatory changes and other factors described in Zions Bancorporation's Annual Report on Form 10-K for the year ended December 31, 2007. In addition, the statements contained in this presentation are based on facts and circumstances as understood by management of the company on the date of this presentation, which may change in the future. Zions Bancorporation disclaims any obligation to update any statements or to publicly announce the result of any revisions to any of the forward-looking statements included herein to reflect future events, developments, determinations or understandings.





























| Collateral Location | Arizona | Northern<br>California | Southern<br>California | Nevada | Colorado | Texas | Utab/ idabo | Washington/<br>Oregon | Other | Total | Product as % | Product :<br>Total C |
|---------------------|---------|------------------------|------------------------|--------|----------|-------|-------------|-----------------------|-------|-------|--------------|----------------------|
|                     |         |                        |                        |        |          |       |             |                       |       |       |              |                      |
|                     |         |                        |                        |        |          |       |             |                       |       |