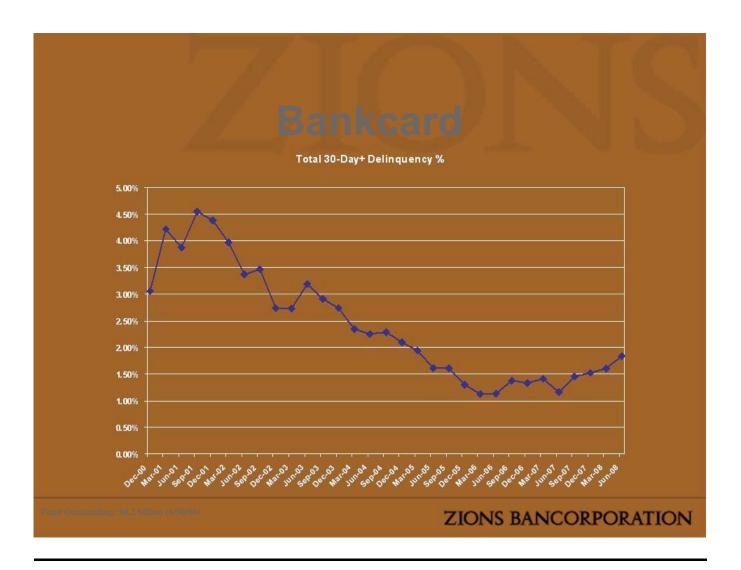

, being less favorable than expected; changes in the interest rate environment reducing expected interest margins; changes in debt, equity and securities markets; adverse legislation or regulatory changes and other factors described in Zions Bancorporation's Annual Report on Form 10-K for the year ended December 31, 2007. In addition, the statements contained in this presentation are based on facts and circumstances as understood by management of the company on the date of this presentation, which may change in the future. Zions Bancorporation disclaims any obligation to update any statements or to publicly announce the result of any revisions to any of the forward-looking statements included herein to reflect future events, developments, determinations or understandings.





























| Collateral Location | Arizona | Northern<br>California | Southern<br>California | Nevada | Colorado | Texas | Utab/ idabo | Washington/<br>Oregon | Other | Total | Product as % | Product :<br>Total C |
|---------------------|---------|------------------------|------------------------|--------|----------|-------|-------------|-----------------------|-------|-------|--------------|----------------------|
|                     |         |                        |                        |        |          |       |             |                       |       |       |              |                      |
|                     |         |                        |                        |        |          |       |             |                       |       |       |