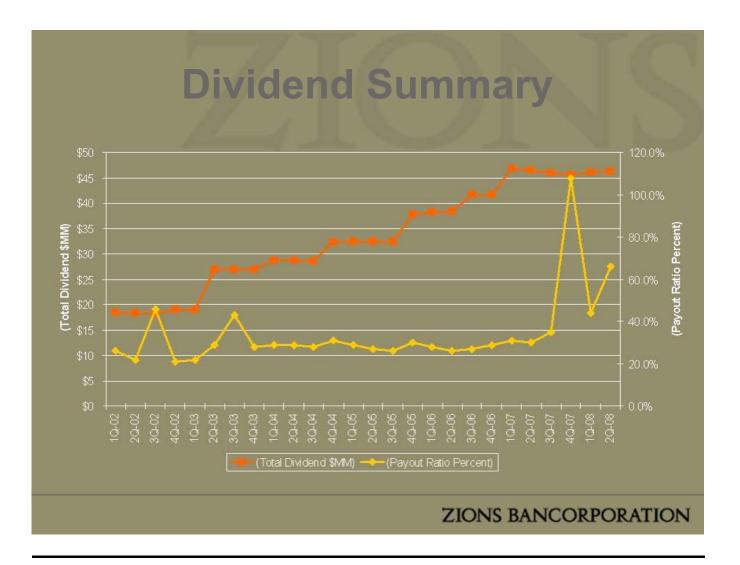

Zions Banc<br>Form | orporation<br>na Capital I     |            | I / Pro           |
|--------------------|--------------------------------|------------|-------------------|
|                    | Regulatory Well<br>Capitalized | 2Q08       | 2Q08<br>Pro Forma |
| Tangible Equity    | NA                             | 5.97%      | 6.06%             |
| Tier 1 Leverage    | 4.00%                          | 7.20%      | 7.29%             |
| Tier 1 Risk Based  | 6.00%                          | 7.45%      | 7.54%             |
| Total Risk Based   | 10.00%                         | 11.58%     | 11.67%            |
|                    |                                |            |                   |
|                    |                                | zions banc | ORPORATIO         |





## **Outlook Summary**

- Managing balance sheet growth in the context of current capital generation and funding capabilities
- Low cost deposit growth: Continues to be weak
- Security impairment charges may continue at 1H 2008 levels
- Credit costs: Similar to 2Q through year end, perhaps slight increase
- Net Interest Margin: Modest downward pressure
- · Capital and Dividend
  - Continue to look for opportunities to raise \$200-300 million of core capital
    - Mitigate growth constraints and strengthen capital ratios
    - Reasonable terms and conditions
  - We're sensitive to dilution
  - No plans to cut dividend





### Lehman Brothers Global Financial Services Conference 8 September 2008