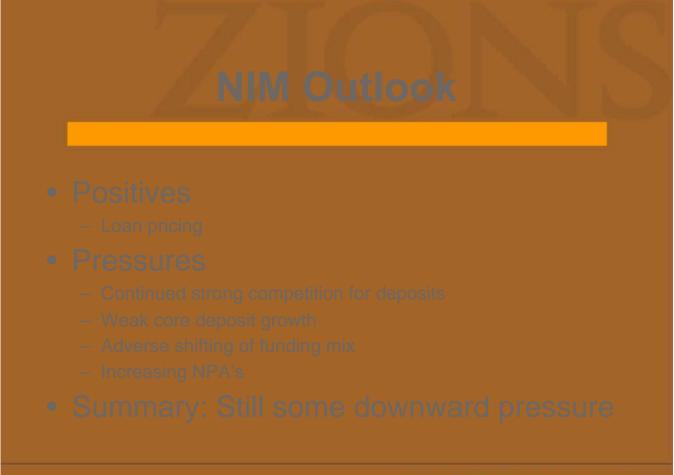

|            |                                                                    |                   |                                                                     |                            |
| ) Mutual funds and stock                                   | 1 69,008   |                                                                    | 169,008           |                                                                     | 169,008                    |
| Total Available For Sale Securities                        | 2,909,246  | (91,564)                                                           | 2,817,682         |                                                                     | 2,817,682                  |

(2) All fair value marks have been recognized through OC













| Zions Banc<br>Form | orporation<br>na Capital I     |            | I / Pro           |
|--------------------|--------------------------------|------------|-------------------|
|                    | Regulatory Well<br>Capitalized | 2Q08       | 2Q08<br>Pro Forma |
| Tangible Equity    | NA                             | 5.97%      | 6.06%             |
| Tier 1 Leverage    | 4.00%                          | 7.20%      | 7.29%             |
| Tier 1 Risk Based  | 6.00%                          | 7.45%      | 7.54%             |
| Total Risk Based   | 10.00%                         | 11.58%     | 11.67%            |
|                    |                                |            |                   |
|                    |                                | zions banc | ORPORATIO