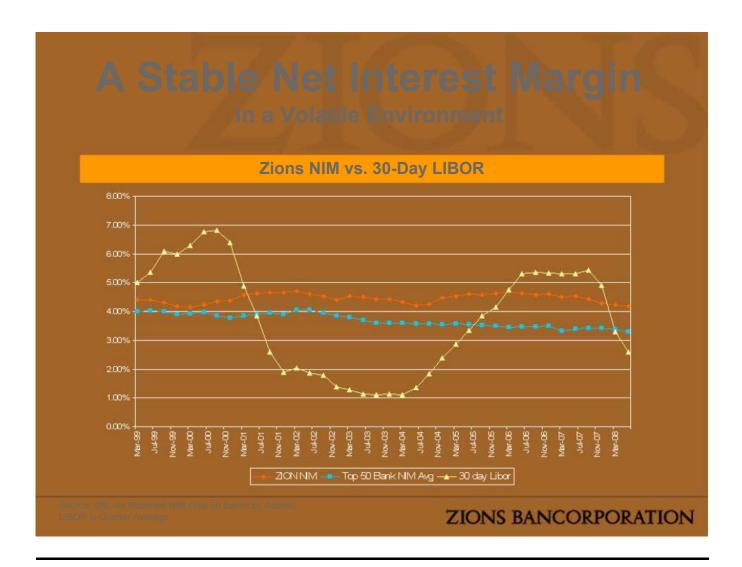

|            |                                                                    |                   |                                                                     |                            |
| ) Mutual funds and stock                                   | 1 69,008   |                                                                    | 169,008           |                                                                     | 169,008                    |
| Total Available For Sale Securities                        | 2,909,246  | (91,564)                                                           | 2,817,682         |                                                                     | 2,817,682                  |

(2) All fair value marks have been recognized through OC













| Zions Banc<br>Form | orporation<br>na Capital I     |            | I / Pro           |
|--------------------|--------------------------------|------------|-------------------|
|                    | Regulatory Well<br>Capitalized | 2Q08       | 2Q08<br>Pro Forma |
| Tangible Equity    | NA                             | 5.97%      | 6.06%             |
| Tier 1 Leverage    | 4.00%                          | 7.20%      | 7.29%             |
| Tier 1 Risk Based  | 6.00%                          | 7.45%      | 7.54%             |
| Total Risk Based   | 10.00%                         | 11.58%     | 11.67%            |
|                    |                                |            |                   |
|                    |                                | zions banc | ORPORATIO