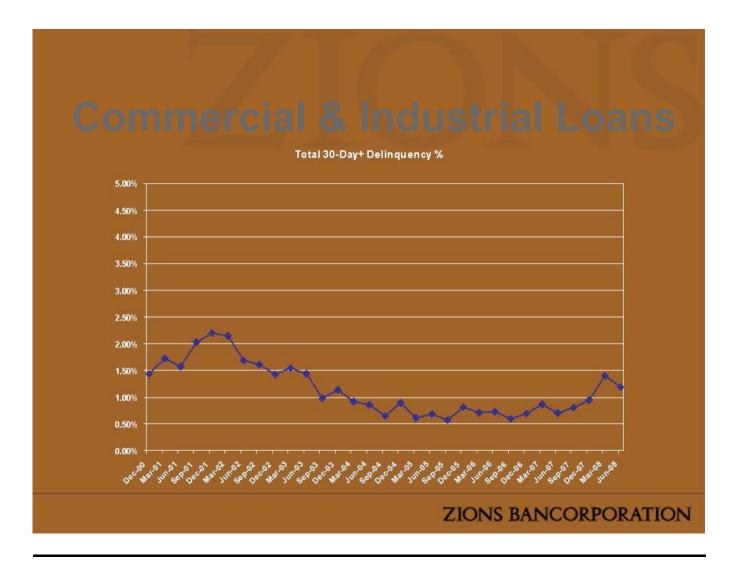

ing less favorable than expected; changes in the interest rate environment reducing expected interest margins; changes in debt, equity and securities markets; adverse legislation or regulatory changes and other factors described in Zions Bancorporation's Annual Report on Form 10-K for the year ended December 31, 2007. In addition, the statements contained in this presentation are based on facts and circumstances as understood by management of the company on the date of this presentation, which may change in the future. Zions Bancorporation disclaims any obligation to update any statements or to publicly announce the result of any revisions to any of the forward-looking statements included herein to reflect future events, developments, determinations or understandings.





























| Collateral Location | Arizona | Northern<br>California | Southern<br>California | Nevada | Colorado | Texas | Utab/ idabo | Washington/<br>Oregon | Other | Total | Product as % | Product :<br>Total C |
|---------------------|---------|------------------------|------------------------|--------|----------|-------|-------------|-----------------------|-------|-------|--------------|----------------------|
|                     |         |                        |                        |        |          |       |             |                       |       |       |              |                      |
|                     |         |                        |                        |        |          |       |             |                       |       |       |              |