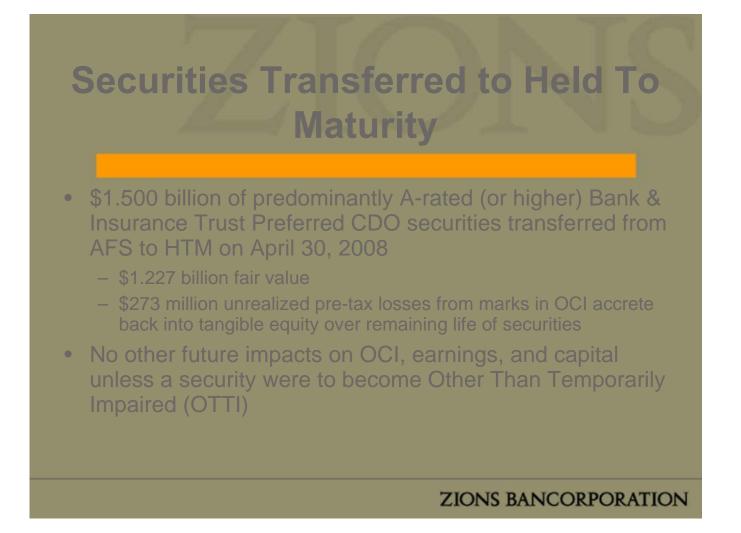

|            |                                                                    |                   |                                                                     |                            |
| ) Mutual funds and stock                                   | 1 69,008   |                                                                    | 169,008           |                                                                     | 169,008                    |
| Total Available For Sale Securities                        | 2,909,246  | (91,564)                                                           | 2,817,682         |                                                                     | 2,817,682                  |

(2) All fair value marks have been recognized through OC













| Zions Banc<br>Form | orporation<br>na Capital I     |            | I / Pro           |
|--------------------|--------------------------------|------------|-------------------|
|                    | Regulatory Well<br>Capitalized | 2Q08       | 2Q08<br>Pro Forma |
| Tangible Equity    | NA                             | 5.97%      | 6.06%             |
| Tier 1 Leverage    | 4.00%                          | 7.20%      | 7.29%             |
| Tier 1 Risk Based  | 6.00%                          | 7.45%      | 7.54%             |
| Total Risk Based   | 10.00%                         | 11.58%     | 11.67%            |
|                    |                                |            |                   |
|                    |                                | zions banc | ORPORAT