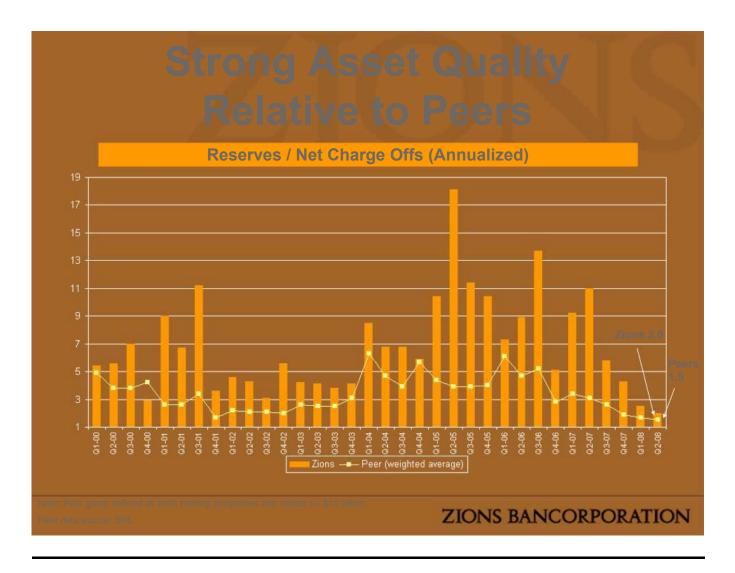

erations, being less favorable than expected; changes in the interest rate environment reducing expected interest margins; changes in debt, equity and securities markets; adverse legislation or regulatory changes and other factors described in Zions Bancorporation's Annual Report on Form 10-K for the year ended December 31, 2007. In addition, the statements contained in this presentation are based on facts and circumstances as understood by management of the company on the date of this presentation, which may change in the future. Zions Bancorporation disclaims any obligation to update any statements or to publicly announce the result of any revisions to any of the forward-looking statements included herein to reflect future events, developments, determinations or understandings.





























| Collateral Location | Arizona | Northern<br>California | Southern<br>California | Nevada | Colorado | Texas | Utab/ idabo | Washington/<br>Oregon | Other | Total | Product as % | Product :<br>Total C |
|---------------------|---------|------------------------|------------------------|--------|----------|-------|-------------|-----------------------|-------|-------|--------------|----------------------|
|                     |         |                        |                        |        |          |       |             |                       |       |       |              |                      |
|                     |         |                        |                        |        |          |       |             |                       |       |       |