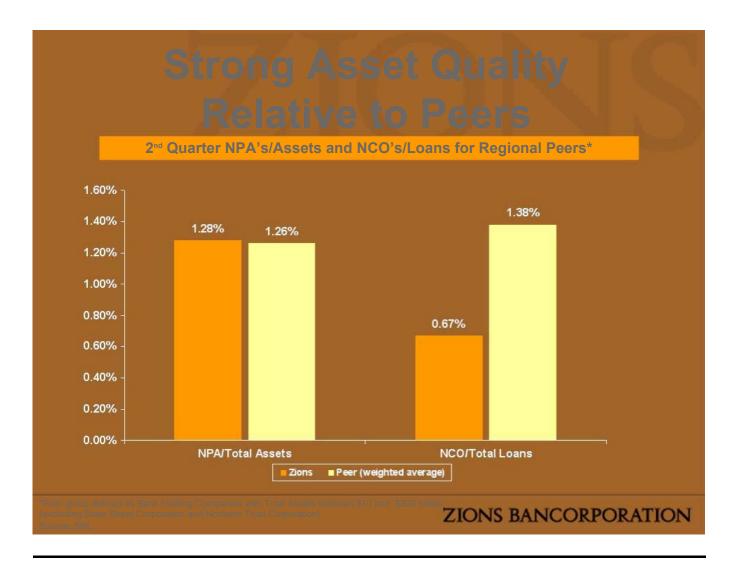

operations, being less favorable than expected; changes in the interest rate environment reducing expected interest margins; changes in debt, equity and securities markets; adverse legislation or regulatory changes and other factors described in Zions Bancorporation's Annual Report on Form 10-K for the year ended December 31, 2007. In addition, the statements contained in this presentation are based on facts and circumstances as understood by management of the company on the date of this presentation, which may change in the future. Zions Bancorporation disclaims any obligation to update any statements or to publicly announce the result of any revisions to any of the forward-looking statements included herein to reflect future events, developments, determinations or understandings.





























| Collateral Location | Arizona | Northern<br>California | Southern<br>California | Nevada | Colorado | Texas | Utab/ idabo | Washington/<br>Oregon | Other | Total | Product as % | Product :<br>Total C |
|---------------------|---------|------------------------|------------------------|--------|----------|-------|-------------|-----------------------|-------|-------|--------------|----------------------|
|                     |         |                        |                        |        |          |       |             |                       |       |       |              |                      |
|                     |         |                        |                        |        |          |       |             |                       |       |       |