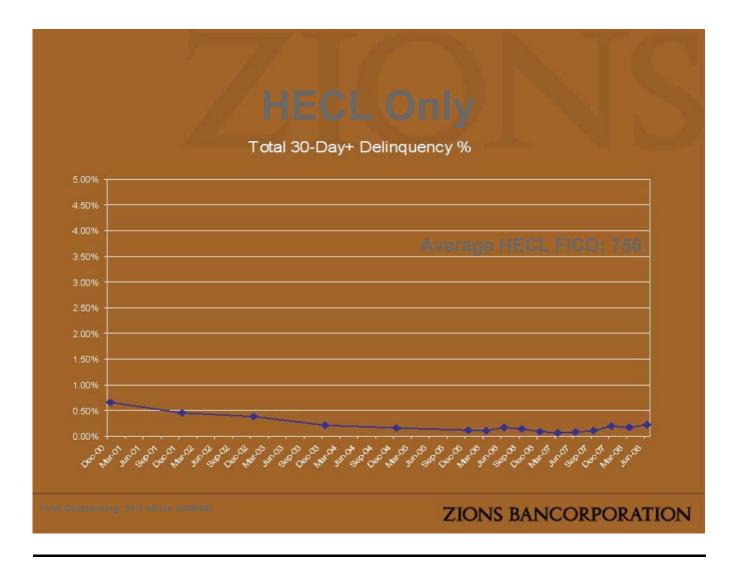

being less favorable than expected; changes in the interest rate environment reducing expected interest margins; changes in debt, equity and securities markets; adverse legislation or regulatory changes and other factors described in Zions Bancorporation's Annual Report on Form 10-K for the year ended December 31, 2007. In addition, the statements contained in this presentation are based on facts and circumstances as understood by management of the company on the date of this presentation, which may change in the future. Zions Bancorporation disclaims any obligation to update any statements or to publicly announce the result of any revisions to any of the forward-looking statements included herein to reflect future events, developments, determinations or understandings.





























| Collateral Location | Arizona | Northern<br>California | Southern<br>California | Nevada | Colorado | Texas | Utab/ idabo | Washington/<br>Oregon | Other | Total | Product as % | Product :<br>Total C |
|---------------------|---------|------------------------|------------------------|--------|----------|-------|-------------|-----------------------|-------|-------|--------------|----------------------|
|                     |         |                        |                        |        |          |       |             |                       |       |       |              |                      |
|                     |         |                        |                        |        |          |       |             |                       |       |       |