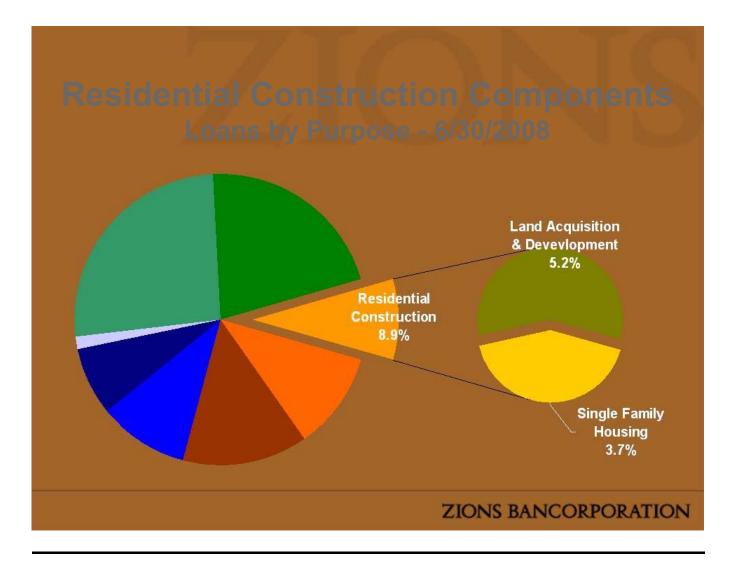

less favorable than expected; changes in the interest rate environment reducing expected interest margins; changes in debt, equity and securities markets; adverse legislation or regulatory changes and other factors described in Zions Bancorporation's Annual Report on Form 10-K for the year ended December 31, 2007. In addition, the statements contained in this presentation are based on facts and circumstances as understood by management of the company on the date of this presentation, which may change in the future. Zions Bancorporation disclaims any obligation to update any statements or to publicly announce the result of any revisions to any of the forward-looking statements included herein to reflect future events, developments, determinations or understandings.





























| Collateral Location | Arizona | Northern<br>California | Southern<br>California | Nevada | Colorado | Texas | Utab/ idabo | Washington/<br>Oregon | Other | Total | Product as % | Product :<br>Total C |
|---------------------|---------|------------------------|------------------------|--------|----------|-------|-------------|-----------------------|-------|-------|--------------|----------------------|
|                     |         |                        |                        |        |          |       |             |                       |       |       |              |                      |
|                     |         |                        |                        |        |          |       |             |                       |       |       |              |