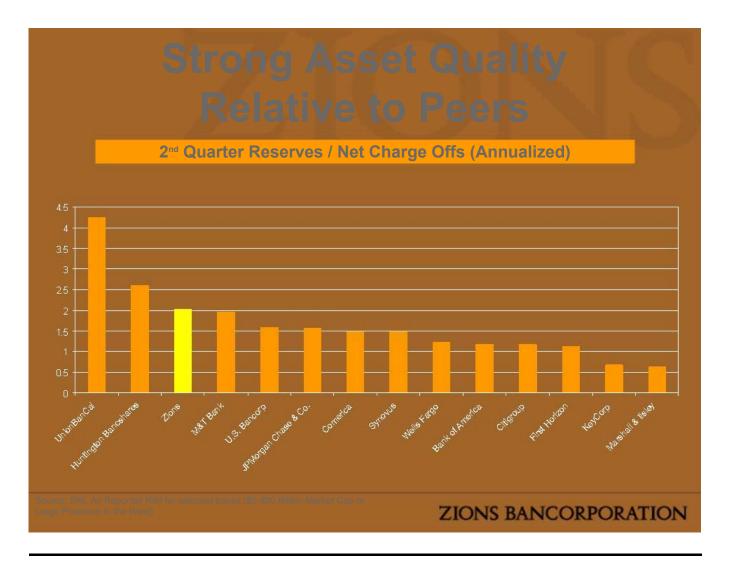

ations, being less favorable than expected; changes in the interest rate environment reducing expected interest margins; changes in debt, equity and securities markets; adverse legislation or regulatory changes and other factors described in Zions Bancorporation's Annual Report on Form 10-K for the year ended December 31, 2007. In addition, the statements contained in this presentation are based on facts and circumstances as understood by management of the company on the date of this presentation, which may change in the future. Zions Bancorporation disclaims any obligation to update any statements or to publicly announce the result of any revisions to any of the forward-looking statements included herein to reflect future events, developments, determinations or understandings.





























| Collateral Location | Arizona | Northern<br>California | Southern<br>California | Nevada | Colorado | Texas | Utab/ idabo | Washington/<br>Oregon | Other | Total | Product as % | Product :<br>Total C |
|---------------------|---------|------------------------|------------------------|--------|----------|-------|-------------|-----------------------|-------|-------|--------------|----------------------|
|                     |         |                        |                        |        |          |       |             |                       |       |       |              |                      |
|                     |         |                        |                        |        |          |       |             |                       |       |       |