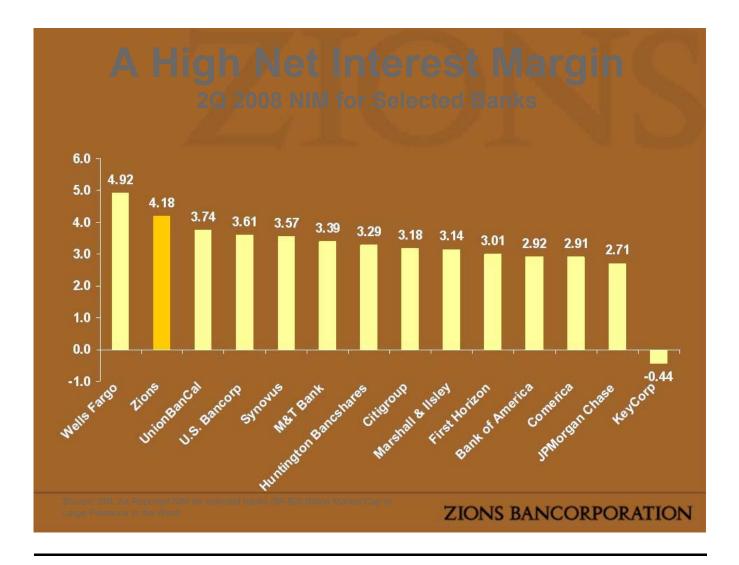

|            |                                                                    |                   |                                                                     |                            |
| ) Mutual funds and stock                                   | 1 69,008   |                                                                    | 169,008           |                                                                     | 169,008                    |
| Total Available For Sale Securities                        | 2,909,246  | (91,564)                                                           | 2,817,682         |                                                                     | 2,817,682                  |

(2) All fair value marks have been recognized through OC













| Zions Banc<br>Form | orporation<br>na Capital I     |            | I / Pro           |
|--------------------|--------------------------------|------------|-------------------|
|                    | Regulatory Well<br>Capitalized | 2Q08       | 2Q08<br>Pro Forma |
| Tangible Equity    | NA                             | 5.97%      | 6.06%             |
| Tier 1 Leverage    | 4.00%                          | 7.20%      | 7.29%             |
| Tier 1 Risk Based  | 6.00%                          | 7.45%      | 7.54%             |
| Total Risk Based   | 10.00%                         | 11.58%     | 11.67%            |
|                    |                                |            |                   |
|                    |                                | zions banc | ORPORATIO