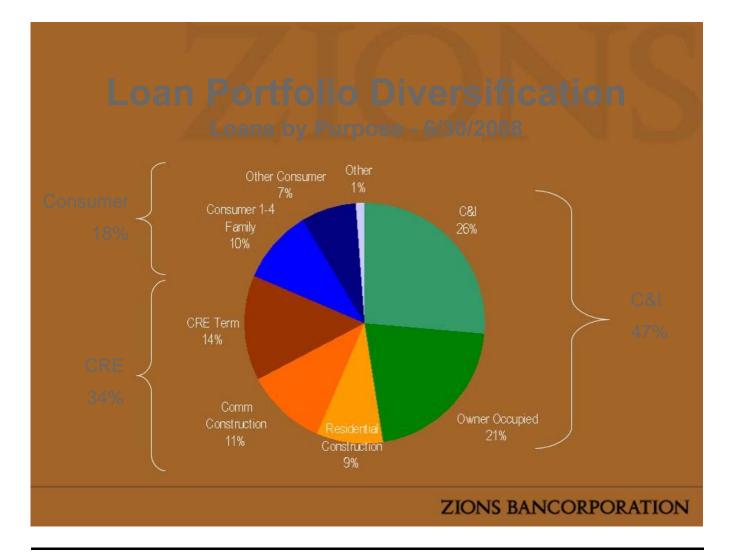

ions, being less favorable than expected; changes in the interest rate environment reducing expected interest margins; changes in debt, equity and securities markets; adverse legislation or regulatory changes and other factors described in Zions Bancorporation's Annual Report on Form 10-K for the year ended December 31, 2007. In addition, the statements contained in this presentation are based on facts and circumstances as understood by management of the company on the date of this presentation, which may change in the future. Zions Bancorporation disclaims any obligation to update any statements or to publicly announce the result of any revisions to any of the forward-looking statements included herein to reflect future events, developments, determinations or understandings.





























| Collateral Location | Arizona | Northern<br>California | Southern<br>California | Nevada | Colorado | Texas | Utab/ idabo | Washington/<br>Oregon | Other | Total | Product as % | Product :<br>Total C |
|---------------------|---------|------------------------|------------------------|--------|----------|-------|-------------|-----------------------|-------|-------|--------------|----------------------|
|                     |         |                        |                        |        |          |       |             |                       |       |       |              |                      |
|                     |         |                        |                        |        |          |       |             |                       |       |       |